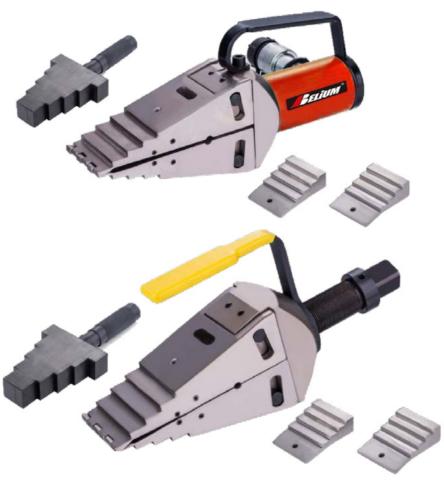

## **BFS-14/ BFS-8 FLANGE SPREADER**

## **FEATURES AND BENEFITS**

- · Practical, portable and light weight.
- · Narrow jaw teeth-improved tool wear.
- · Rapid assemble and disassemble.
- · Removable handle for improved access.
- · Increased step depth on upper steps.

## BFHS-14 INTEGRATED HYDRAULIC SPREADER

Capacity: 14Ton Max. Pres.: 700Bar

## Features and Benefits:

- · Clamp body is made of alloy steel, ver y lightweight. 6mm top wedge tip thickness, 81mm maximum separation distance.
- · 14T cylinder with good tightness, no oil leakage. One-person operation, save your time and energy.
- · The head needs to be used with a hydraulic pump. Equipped with a plastic cap, to protect the head from dust.
- · Anti-slip and ergonomic handle gives you comfortable and safe using experience. Durable design and exquisite workmanship make it fit for your need.
- · Integrated with a hydraulic pump, widely used for commissioning, replacement, dismantling of flanges.