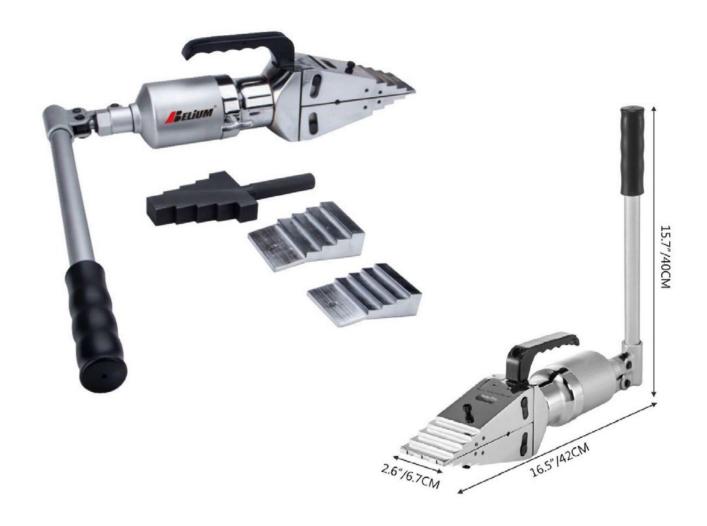

## BFHS-14 INTEGRATED HYDRAULIC SPREADER

Capacity: 14Ton Max. Pres.: 700Bar

## Features and Benefits:

- · Clamp body is made of alloy steel, ver y lightweight. 6mm top wedge tip thickness, 81mm maximum separation distance.
- · 14T cylinder with good tightness, no oil leakage. One-person operation, save your time and energy.
- · The head needs to be used with a hydraulic pump. Equipped with a plastic cap, to protect the head from dust.
- · Anti-slip and ergonomic handle gives you comfortable and safe using experience. Durable design and exquisite workmanship make it fit for your need.
- · Integrated with a hydraulic pump, widely used for commissioning, replacement, dismantling of flanges.

| Model   | Cylinder<br>Capacity<br>@10,000 PSI<br>(700 bar) | Stroke | Top<br>Clearance | Max. Spread<br>Distance | Cylinder<br>Effective Area | Weight | Dimensions |    |     |
|---------|--------------------------------------------------|--------|------------------|-------------------------|----------------------------|--------|------------|----|-----|
|         |                                                  |        |                  |                         |                            |        | L          | W  | Н   |
|         | Metric Ton                                       | mm     | mm/A             | mm/B                    | mm²                        | kg     | mm         | mm | mm  |
| BFHS-14 | 14                                               | 121    | 6                | 81                      | 1451                       | 10     | 420        | 67 | 400 |