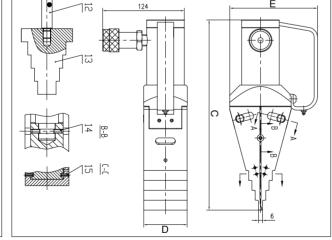

| Model   | Cylinder<br>Capacity<br>@10,000 PSI<br>(700 bar) | Stroke | Top<br>Clearance | Max. Spread<br>Distance | Cylinder<br>Effective Area | Weight | Dimensions |    |     |
|---------|--------------------------------------------------|--------|------------------|-------------------------|----------------------------|--------|------------|----|-----|
|         |                                                  |        |                  |                         |                            |        | L          | W  | Н   |
|         | Metric Ton                                       | mm     | mm/A             | mm/B                    | mm²                        | kg     | mm         | mm | mm  |
| BFHS-14 | 14                                               | 121    | 6                | 81                      | 1451                       | 10     | 420        | 67 | 400 |