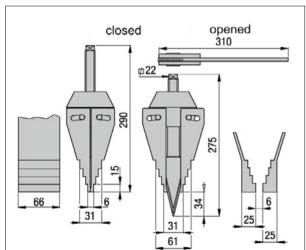

BFS-8

BFS-14

| Model  | Cylinder<br>Capacity<br>@10,000 PSI<br>(700 bar) | Stroke | Top<br>Clearance | Max. Spread<br>Distance | Cylinder<br>Effective Area | Weight | Dimensions |    |     |
|--------|--------------------------------------------------|--------|------------------|-------------------------|----------------------------|--------|------------|----|-----|
|        |                                                  |        |                  |                         |                            |        | С          | D  | E   |
|        | Metric Ton                                       | mm     | mm/A             | mm/B                    | mm²                        | kg     | mm         | mm | mm  |
| BFS-14 | 14                                               | 121    | 6                | 81                      | 1451                       | 7.5    | 290        | 66 | 133 |
| BFS-8  | 8                                                | 121    | 6                | 81                      | /                          | 6.5    | /          | /  | /   |