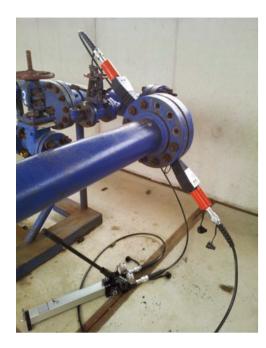

## **BFS-14/ BFS-8 FLANGE SPREADER**

## Features and Benefits:

- · Clamp body is made of alloy steel, ver y lightweight. 6mm top wedge tip thickness, 81mm maximum separation distance.
- · 14T cylinder with good tightness, no oil leakage. One-person operation, save your time and energy.
- · The head needs to be used with a hydraulic pump. Equipped with a plastic cap, to protect the head from dust.
- · Anti-slip and ergonomic handle gives you comfortable and safe using experience. Durable design and exquisite workmanship make it fit for your need.
- · Integrated with a hydraulic pump, widely used for commissioning, replacement, dismantling of flanges.